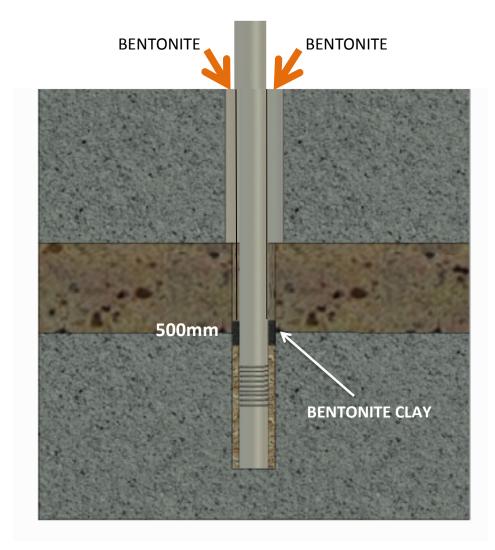

9.

Pour sufficient Bentonite clay pellets down side of plastic pipe to form a 500 mm deep seal.

When water is absorbed by the Bentonite it will expand and form a seal.

The clay seal prevents dirty water from contaminating the well