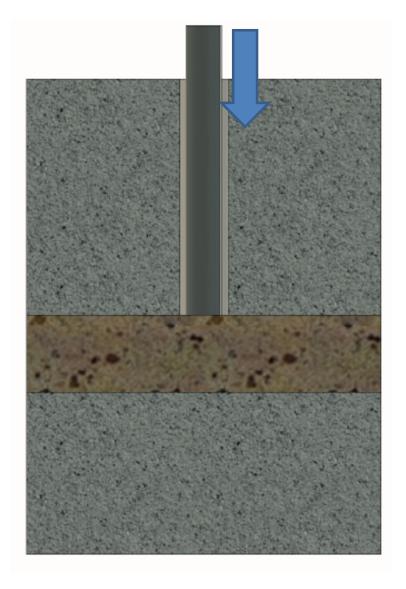

## Drilling

Drill to 10 metres, or to collapsing zone, using 8 inch diameter tools without casing.

#### ROCK

3.

If rock is found fit 8 inch California chisel.

Follow the rock drilling strategy - drill 2 inch depth in 2 hours drilling.

If there is no progress move to a new location.

Once through rock replace California chisel with original soft earth percussion drill.

Continue to 10 metres or collapsing zone

MEASURE DEPTH OF COLLAPSING ZONE AND NOTE DOWN