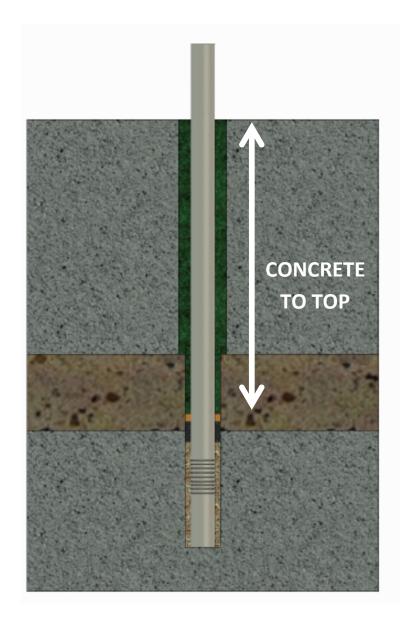

| Stage | Activity                    |                                                                                                                                                                                                                                                                                                                                                                                                                                                                                                                                                                                                                                                                                                                                                                                                                                                                                                                                                                                                                                                                                                                                                                                                                                                                                                                                                                                                                                                                                                                                                                                                                                                                                                                                                                                                                                                                                                                                                                                                                                                                                                                               |
|-------|-----------------------------|-------------------------------------------------------------------------------------------------------------------------------------------------------------------------------------------------------------------------------------------------------------------------------------------------------------------------------------------------------------------------------------------------------------------------------------------------------------------------------------------------------------------------------------------------------------------------------------------------------------------------------------------------------------------------------------------------------------------------------------------------------------------------------------------------------------------------------------------------------------------------------------------------------------------------------------------------------------------------------------------------------------------------------------------------------------------------------------------------------------------------------------------------------------------------------------------------------------------------------------------------------------------------------------------------------------------------------------------------------------------------------------------------------------------------------------------------------------------------------------------------------------------------------------------------------------------------------------------------------------------------------------------------------------------------------------------------------------------------------------------------------------------------------------------------------------------------------------------------------------------------------------------------------------------------------------------------------------------------------------------------------------------------------------------------------------------------------------------------------------------------------|
|       | PREPARATION SAFETY CLOTHING | ANIOP |
| 1     | Hard hat, boots & gloves    |                                                                                                                                                                                                                                                                                                                                                                                                                                                                                                                                                                                                                                                                                                                                                                                                                                                                                                                                                                                                                                                                                                                                                                                                                                                                                                                                                                                                                                                                                                                                                                                                                                                                                                                                                                                                                                                                                                                                                                                                                                                                                                                               |
|       | SAFETY FENCE                |                                                                                                                                                                                                                                                                                                                                                                                                                                                                                                                                                                                                                                                                                                                                                                                                                                                                                                                                                                                                                                                                                                                                                                                                                                                                                                                                                                                                                                                                                                                                                                                                                                                                                                                                                                                                                                                                                                                                                                                                                                                                                                                               |
|       | Around work area            |                                                                                                                                                                                                                                                                                                                                                                                                                                                                                                                                                                                                                                                                                                                                                                                                                                                                                                                                                                                                                                                                                                                                                                                                                                                                                                                                                                                                                                                                                                                                                                                                                                                                                                                                                                                                                                                                                                                                                                                                                                                                                                                               |
|       |                             |                                                                                                                                                                                                                                                                                                                                                                                                                                                                                                                                                                                                                                                                                                                                                                                                                                                                                                                                                                                                                                                                                                                                                                                                                                                                                                                                                                                                                                                                                                                                                                                                                                                                                                                                                                                                                                                                                                                                                                                                                                                                                                                               |