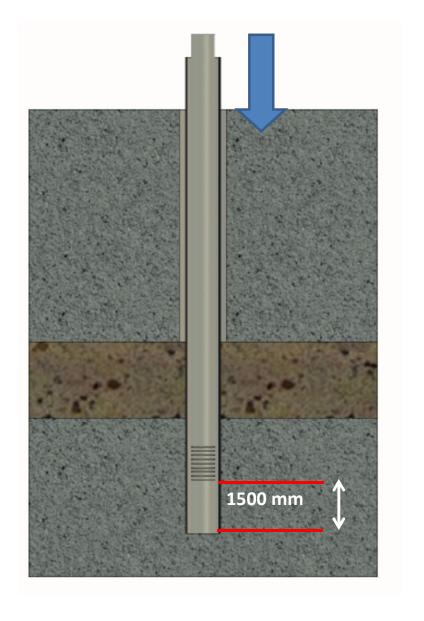

# Insert 4 inch plastic casing pipe

6.

Ensure slots in plastic pipe are 1500 mm minimum from the bottom of the pipe.

Drop 4 inch plastic pipe down inside casing to rest on the bottom of the borehole.