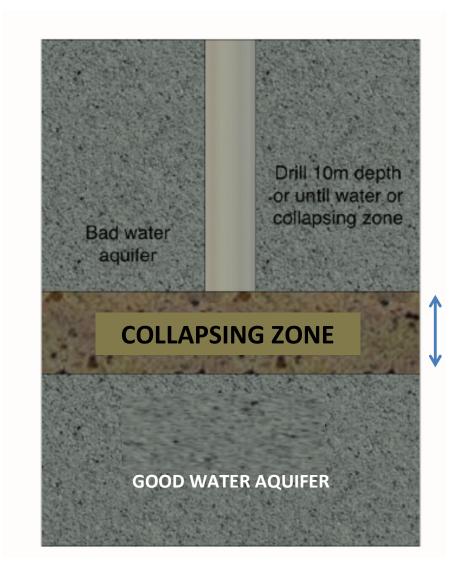

## Drilling

Drill to 10 metres, or to collapsing zone, using 8 inch diameter tools without casing.

Continue to 10 metres or collapsing zone

MEASURE DEPTH OF COLLAPSING ZONE AND NOTE DOWN