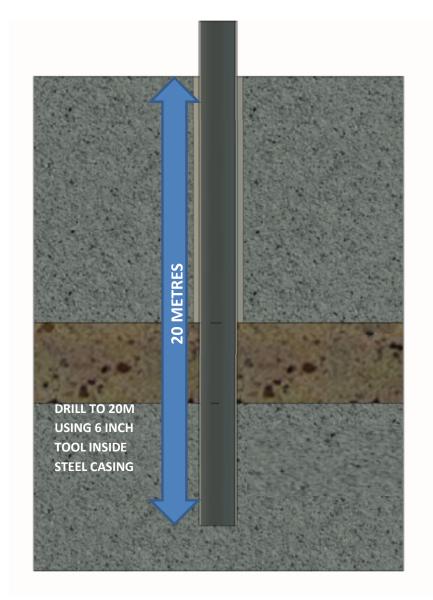

# **Insert Casing**

At 10 metres or when water or the collapsing zone is found, insert 6 inch casing.

This is easy as the hole is 8 inch diameter and the casing is 6 inch diameter.

## Drill to 20m depth

Continue drilling 6 inch hole using drills inside the 6 inch casing.

Keep adding casing as the hole gets deeper.

Use the "suction technique" of rapidly lifting and releasing the casing a short way to move the spoil from the hole and to create space for the casing to fall.

MEASURE DEPTH OF FINISHED BOREHOLE AND NOTE DOWN

5.