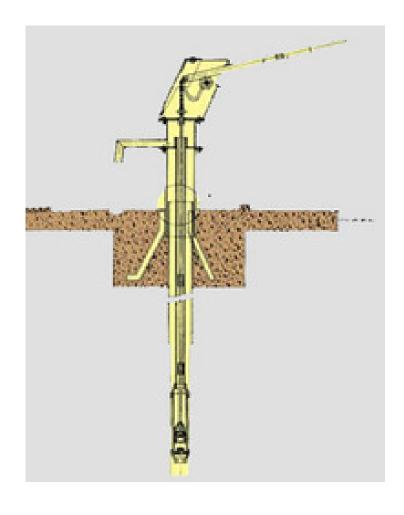

## Drilling

Drill to 10 metres, or to collapsing zone, using 8 inch diameter tools without casing.

#### ROCK

3.

If rock is found fit 8 inch California chisel.

Follow the rock drilling strategy - drill 2 inch depth in 2 hours drilling.

If there is no progress move to a new location.

Once through rock replace California chisel with original soft earth percussion drill.

Continue to 10 metres or collapsing zone

MEASURE DEPTH OF COLLAPSING ZONE AND NOTE DOWN

# **Insert Casing**

At 10 metres or when water or the collapsing zone is found, insert 6 inch casing.

This is easy as the hole is 8 inch diameter and the casing is 6 inch diameter.

## Drill to 20m depth

Continue drilling 6 inch hole using drills inside the 6 inch casing.

Keep adding casing as the hole gets deeper.

Use the "suction technique" of rapidly lifting and releasing the casing a short way to move the spoil from the hole and to create space for the casing to fall.