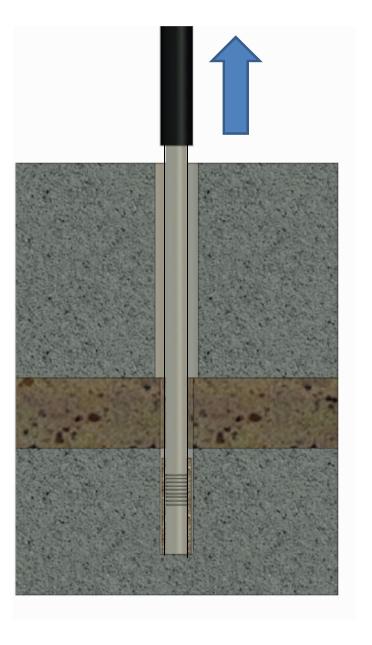

nue drilling 6 inch hole using drills inside the 6 inch casing.

Keep adding casing as the hole gets deeper.

Use the "suction technique" of rapidly lifting and releasing the casing a short way to move the spoil from the hole and to create space for the casing to fall.

MEASURE DEPTH OF FINISHED BOREHOLE AND NOTE DOWN





5.

# Insert 4 inch plastic casing pipe

6.

Ensure slots in plastic pipe are 1500 mm minimum from the bottom of the pipe.

Drop 4 inch plastic pipe down inside casing to rest on the bottom of the borehole.



### Insert clean gravel

7.

Pour sufficient clean gravel down side of plastic pipe to give a minimum depth of 3 metres from the bottom of the borehole.

The gravel will act as a water filter for the pump and stops silt clogging the slots in the plastic pipe.







9.

Pour sufficient Bentonite clay pellets down side of plastic pipe to form a 500 mm deep seal.

When water is absorbed by the Bentonite it will expand and form a seal.

The clay seal prevents dirty water from contaminating the well



### **Insert Sand**

Pour sufficient clean sand down side of plastic pipe to form a 300 mm deep seal on top of Bentonite.







Construct the concrete capping around the top of the well.

Fix and test the pump

13\*



**TAKE PHOTO**