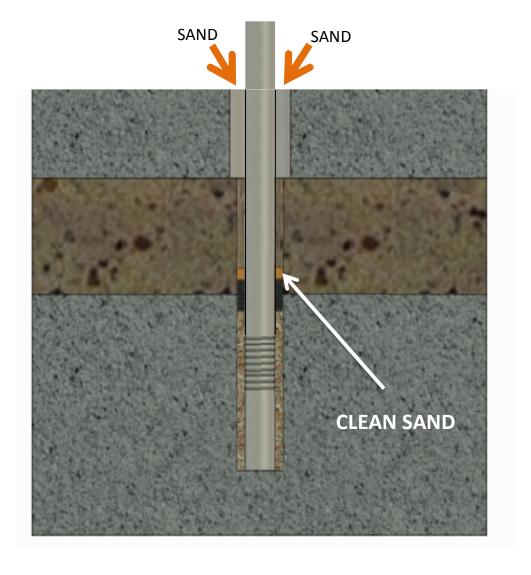

### **Insert Sand**

Pour sufficient clean sand down side of plastic pipe to form a 300 mm deep seal on top of Bentonite.

Construct the concrete capping around the top of the well.

Fix and test the pump

13\*