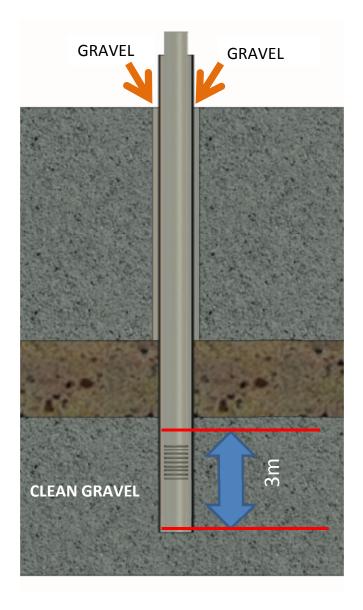

### Insert clean gravel

7.

Pour sufficient clean gravel down side of plastic pipe to give a minimum depth of 3 metres from the bottom of the borehole.

The gravel will act as a water filter for the pump and stops silt clogging the slots in the plastic pipe.