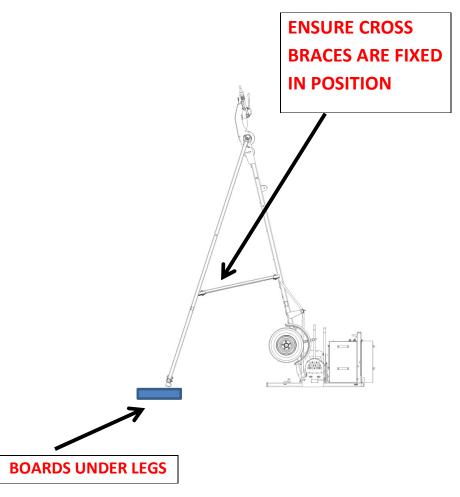

| Stage | Activity                    |                                                                                                                                                                                                                                                                                                                                                                                                                                                                                                                                                                                                                                                                                                                                                                                                                                                                                                                                                                                                                                                                                                                                                                                                                                                                                                                                                                                                                                                                                                                                                                                                                                                                                                                                                                                                                                                                                                                                                                                                                                                                                                                               |
|-------|-----------------------------|-------------------------------------------------------------------------------------------------------------------------------------------------------------------------------------------------------------------------------------------------------------------------------------------------------------------------------------------------------------------------------------------------------------------------------------------------------------------------------------------------------------------------------------------------------------------------------------------------------------------------------------------------------------------------------------------------------------------------------------------------------------------------------------------------------------------------------------------------------------------------------------------------------------------------------------------------------------------------------------------------------------------------------------------------------------------------------------------------------------------------------------------------------------------------------------------------------------------------------------------------------------------------------------------------------------------------------------------------------------------------------------------------------------------------------------------------------------------------------------------------------------------------------------------------------------------------------------------------------------------------------------------------------------------------------------------------------------------------------------------------------------------------------------------------------------------------------------------------------------------------------------------------------------------------------------------------------------------------------------------------------------------------------------------------------------------------------------------------------------------------------|
|       | PREPARATION SAFETY CLOTHING | ANIOP |
| 1     | Hard hat, boots & gloves    |                                                                                                                                                                                                                                                                                                                                                                                                                                                                                                                                                                                                                                                                                                                                                                                                                                                                                                                                                                                                                                                                                                                                                                                                                                                                                                                                                                                                                                                                                                                                                                                                                                                                                                                                                                                                                                                                                                                                                                                                                                                                                                                               |
|       | SAFETY FENCE                |                                                                                                                                                                                                                                                                                                                                                                                                                                                                                                                                                                                                                                                                                                                                                                                                                                                                                                                                                                                                                                                                                                                                                                                                                                                                                                                                                                                                                                                                                                                                                                                                                                                                                                                                                                                                                                                                                                                                                                                                                                                                                                                               |
|       | Around work area            |                                                                                                                                                                                                                                                                                                                                                                                                                                                                                                                                                                                                                                                                                                                                                                                                                                                                                                                                                                                                                                                                                                                                                                                                                                                                                                                                                                                                                                                                                                                                                                                                                                                                                                                                                                                                                                                                                                                                                                                                                                                                                                                               |
|       |                             |                                                                                                                                                                                                                                                                                                                                                                                                                                                                                                                                                                                                                                                                                                                                                                                                                                                                                                                                                                                                                                                                                                                                                                                                                                                                                                                                                                                                                                                                                                                                                                                                                                                                                                                                                                                                                                                                                                                                                                                                                                                                                                                               |